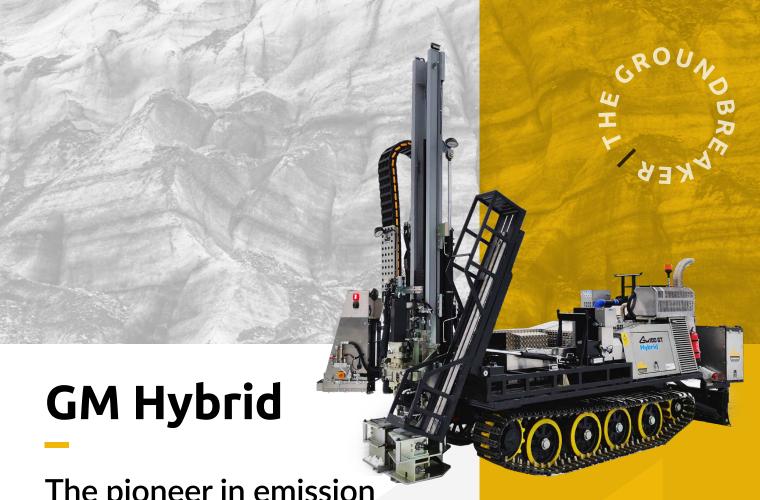

The pioneer in emission free soil investigation

The GM Hybrid is the world's first alternative for emission free soil investigation. It gives the possibility to change the drill rig's power source from diesel to electric, for example, when working in environments with drilling emission or noise restrictions.

The GM Hybrid can be fitted to five different Geomachine geodrilling rigs. This allows the possibility to drill in a variety of new and challenging environments, even indoors.

## **Superior Features**

- The worlds first geo drilling rig fitted with an electric motor
- Emission free
- Quiet drilling
- Allows the possibility to drill in densely populated areas
- Easy to change between the combustion engine and the electric motor
- When there is no power available, the electric battery pack can be easily removed
- Operating voltage 400 v